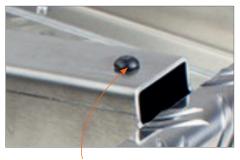

#### Anti-slip

Rubber feet and the tread plate aluminium prevent accidental slipping

Hook the slope on to the connecting profile of your stage deck

Equipped with rubber feet to prevent it from slipping