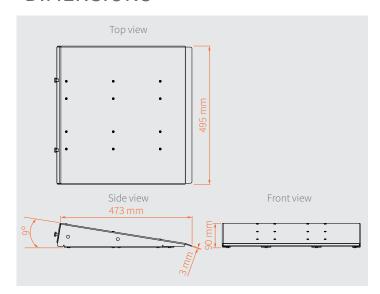

# **DIMENSIONS**

## Ramp slope aluminium 50 cm wide

| Article code: | POPORA50                      |
|---------------|-------------------------------|
| EAN:          | 8720094420899                 |
| Material:     | aluminium                     |
| Thickness:    | 3 mm                          |
| Dimensions:   | 450 x 500 x 90 mm (L x W x H) |
| Weight:       | 2.95 kg                       |
| Colour:       | grey                          |