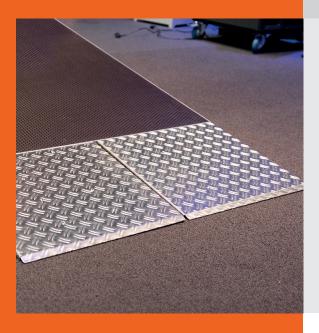

# RAMP SLOPE

Easily complete your ramp with these convenient, compact ramp attachments. Their 50 cm width makes them compatible with any stage deck size. Thanks to the smart hooking system, attaching them to a stage deck is quick and straightforward. They can also be quickly linked to each other.

#### Anti-slip

Rubber feet and the tread plate aluminium prevent accidental slipping

### **Compact design**

Small and lightweight, these Ramp slopes are easy to transport and store

#### **Quick assembly**

Smart hooking system allows simple and easy assembly to decks in minutes.

www.admiralstaging.com