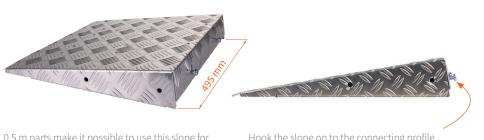

# RAMP SLOPE

Easily complete your ramp with these convenient, compact ramp attachments. Their 50 cm width makes them compatible with any stage deck size. Thanks to the smart hooking system, attaching them to a stage deck is quick and straightforward. They can also be quickly linked to each other.

Hook the slope on to the connecting profile of your stage deck

Equipped with rubber feet to prevent it from slipping