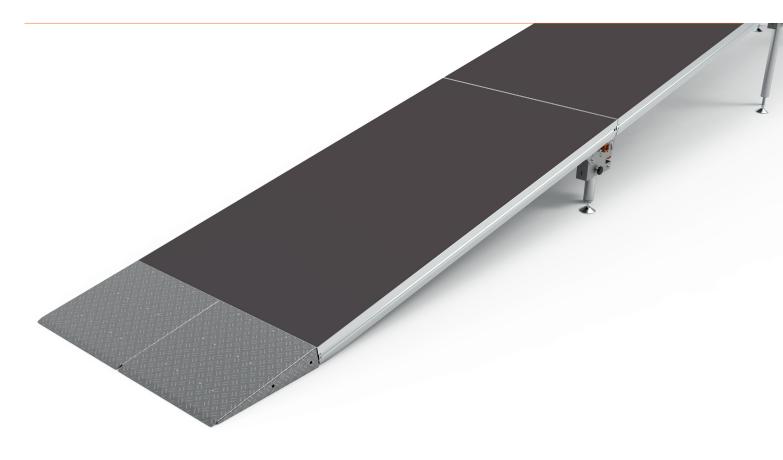

# RAMP SLOPE

Easily complete your ramp with these convenient, compact ramp attachments. Their 50 cm width makes them compatible with any stage deck size. Thanks to the smart hooking system, attaching them to a stage deck is quick and straightforward. They can also be quickly linked to each other.

#### Anti-slip

Rubber feet and the tread plate aluminium prevent accidental slipping

### **Compact design**

Small and lightweight, these Ramp slopes are easy to transport and store

#### **Quick assembly**

Smart hooking system allows simple and easy assembly to decks in minutes.

www.admiralstaging.com