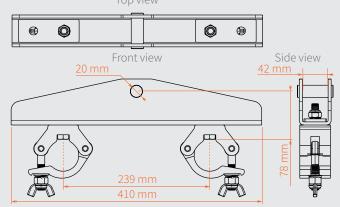

#### **TRUSS BRACKET 30 with half couplers**

| Article code:                  | RIHBAD37                      |
|--------------------------------|-------------------------------|
| EAN:                           | 8720094420653                 |
| ELL:                           | 500 kg                        |
| Safety factor against failure: | 8:1                           |
| Material:                      | steel                         |
| Finish:                        | powder coated                 |
| Dimensions:                    | 355 x 62 x 165 mm (L x W x H) |
| Weight:                        | 3.0 kg                        |
| Colour:                        | black gloss 30%<br>(RAL 9005) |

### TRUSS BRACKET 30/40 with half couplers

| Article code:                  | RIHBAD39                      |
|--------------------------------|-------------------------------|
| EAN:                           | 8720094422466                 |
| ELL:                           | 1000 kg                       |
| Safety factor against failure: | 8:1                           |
| Material:                      | steel                         |
| Finish:                        | powder coated                 |
| Dimensions:                    | 452 x 62 x 192 mm (L x W x H) |
| Weight:                        | 4.06 kg                       |
| Colour:                        | black gloss 30%<br>(RAL 9005) |