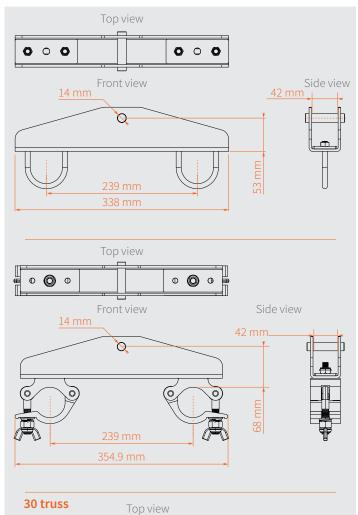

## DIMENSIONS

40 truss

Top view

## **TRUSS BRACKET 30 with U-bolts**

| Article code:                  | RIHBAD35                      |
|--------------------------------|-------------------------------|
| EAN:                           | 8720094420646                 |
| ELL:                           | 500 kg                        |
| Safety factor against failure: | 8:1                           |
| Material:                      | steel                         |
| Finish:                        | powder coated                 |
| Dimensions:                    | 338 x 62 x 162 mm (L x W x H) |
| Weight:                        | 1.57 kg                       |
| Colour:                        | black gloss 30%<br>(RAL 9005) |

#### **TRUSS BRACKET 30 with half couplers**

| Article code:                  | RIHBAD37                      |
|--------------------------------|-------------------------------|
| EAN:                           | 8720094420653                 |
| ELL:                           | 500 kg                        |
| Safety factor against failure: | 8:1                           |
| Material:                      | steel                         |
| Finish:                        | powder coated                 |
| Dimensions:                    | 355 x 62 x 165 mm (L x W x H) |
| Weight:                        | 3.0 kg                        |
| Colour:                        | black gloss 30%<br>(RAL 9005) |