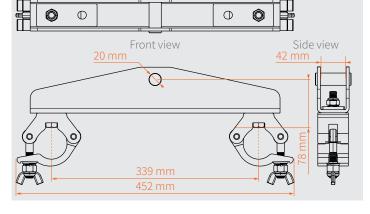

### TRUSS BRACKET 30/40 with half couplers

| Article code:                  | RIHBAD39                      |
|--------------------------------|-------------------------------|
| EAN:                           | 8720094422466                 |
| ELL:                           | 1000 kg                       |
| Safety factor against failure: | 8:1                           |
| Material:                      | steel                         |
| Finish:                        | powder coated                 |
| Dimensions:                    | 452 x 62 x 192 mm (L x W x H) |
| Weight:                        | 4.06 kg                       |
| Colour:                        | black gloss 30%<br>(RAL 9005) |