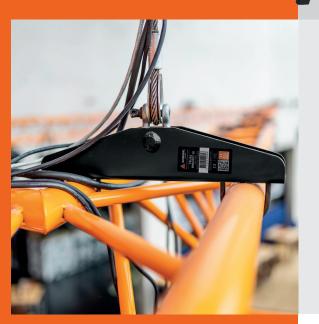

# TRUSS BRACKETS

The Admiral Truss brackets are designed for lifting or suspending trusses using a motor or chain hoist. We offer three types: one for 30 truss with U-bolts, another for 30 truss with half couplers (both support up to 500 kg ELL), and a stronger option for 30/40 truss with half couplers that supports up to 1000 kg ELL.

## For fixed installations

Choose the Truss bracket with U-bolts for a reliable, permanent installation or when you need minimal space between the truss and the hoist.